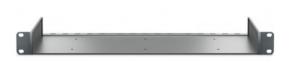

## **PRODUCT DESCRIPTION**

SQM Rental House offers the Teranex Mini Rack Shelf, which is mainly designed to install devices from the American brand Blackmagic.

The shelf allows the installation of e.g. three Teranex Mini converters in the height of 1U (44.45mm), six in 2U (88.9mm), or nine in 3U (133.35mm).

Additional functionality of the shelf is the guarantee of improved airflow, which results in the optimal operation of the installed equipment's fans. We encourage you to rent a functional rack shelf!