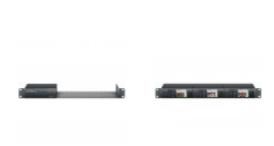

## **PRODUCT DESCRIPTION**

SQM Rental House offers the Teranex Mini Rack Shelf, which is mainly designed to install devices from the American brand Blackmagic.

The shelf allows the installation of e.g. three Teranex Mini converters in the height of 1U (44.45mm), six in 2U (88.9mm), or nine in 3U (133.35mm).

Additional functionality of the shelf is the guarantee of improved airflow, which results in the optimal operation of the installed equipment's fans. We encourage you to rent a functional rack shelf!