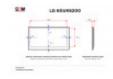

The three-dimensional color reproduction function, which ensures the minimization of color distortion and optimizes the quality of the color palette will delight any user.

TV ensures a high standard of connectivity - it is equipped among other things with three HDMI connections (including one ARC) and two USB-A 2.0 interfaces. It is also possible to hang the TV on the wall - all thanks to the VESA mounts with  $300 \times 300 \, \text{mm}$  spacing.