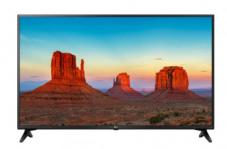

## PRODUCT DESCRIPTION

The 60-inch LG 60UK6200 offers a crystal-clear, full-quality picture in 3840x2160 4K UHD resolution. LG 4K provides four times the resolution of other Full HD TVs. With a brightness of 350 cd/m<sup>2</sup>, picture clarity is very accurate.

The three-dimensional color reproduction function, which ensures the minimization of color distortion and optimizes the quality of the color palette will delight any user.

TV ensures a high standard of connectivity - it is equipped among other things with three HDMI connections (including one ARC) and two USB-A 2.0 interfaces. It is also possible to hang the TV on the wall - all thanks to the VESA mounts with  $300 \times 300 \, \text{mm}$  spacing.