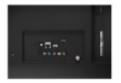

## **TECHNICAL DETAILS**

| Diagonal (in)                 | 60                               |
|-------------------------------|----------------------------------|
| Panel                         | VA                               |
| Standard                      | UHD 4K                           |
| Resolution (px×px)            | 3840x2160                        |
| Width of viewable area (mm)   | 1333                             |
| Height of viewable area (mm)  | 750                              |
| Upper / lower bezel size (mm) | 16/31.4                          |
| Left / right bezel size (mm)  | 16/16                            |
| Screen aspect ratio           | 16:9                             |
| Max. brightness (cd/m²)       | 350                              |
| Viewing angles (h/v; °)       | N/A                              |
| Connectors                    | Common Interface slot            |
| Connectors                    | 2 x USB-A                        |
| Connectors                    | 2 x RCA (Audio input)            |
| Connectors                    | 1 x Optical digital audio output |
| Connectors                    | 1 x Antenna                      |
| Connectors                    | 1 x Ethernet (RJ45)              |
| Connectors                    | 3 x HDMI (Input)                 |
| Connectors                    | 3 x RCA (Component input)        |
| Max. power consumption (W)    | 140                              |
| Width without stand (mm)      | 1365                             |
| Height without stand (mm)     | 797.4                            |
| Depth without stand (mm)      | 89                               |
| Net weight (kg)               | 19                               |

The three-dimensional color reproduction function, which ensures the minimization of color distortion and optimizes the quality of the color palette will delight any user.

TV ensures a high standard of connectivity - it is equipped among other things with three HDMI connections (including one ARC) and two USB-A 2.0 interfaces. It is also possible to hang the TV on the wall - all thanks to the VESA mounts with  $300 \times 300 \, \text{mm}$  spacing.