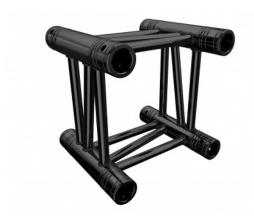

## **EUROTRUSS FD34-021 (210MM)**

## PRODUCT DESCRIPTION

Eurotruss FD34-021 is a short straight truss element made of hardened EN AW 6082 T6 alloy (AlSiMgMn). The element consists of main tubes with dimensions of 50x2mm and braces with dimensions of 20x2mm. The construction length is 210mm, and the width and height are the same as for the other FD34 models - 290mm.