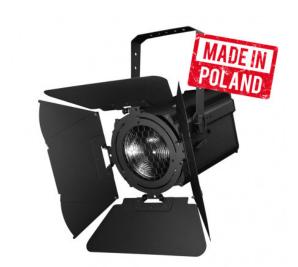

## FLASH LED FRESNEL LANTERN COB MK2

## PRODUCT DESCRIPTION

SQM Multimedia Support presents you with the LED Fresnel Lantern COB Mk2 by Flash Professional.

The reflector is equipped with a 250-watt COB diode that emits the color from warm white (2200K) to natural white (5200K) with a dedicated color temperature control channel (CTC). The device allows you to control the light source in the range from 10° to 60°, as well as for smooth dimming from 0 to 100% and flash effect in the range of 1 to 20Hz.

Other functionalities of the versatile reflector include the option to change the brightness control characteristics, the ability to delay the response to brightness control (light bulb), constant color correction, as well as full regeneration of the DMX signal, and electronic protection against excessive overheating. The manufacturer also made it possible to choose between two cooling modes - Theater or Disco.