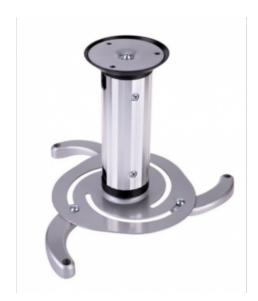

## PRODUCT DESCRIPTION

MC-515 S is a professional ceiling holder for projectors from Maclean brand, which allows you to mount projectors weighing not more than 10 kilograms and with a spacing of mounting holes in the range from 130 to 320 millimeters.

The gray-color MC-515 S ceiling holder is equipped with three independent arms that allow panoramic rotation of the mounted projector by 360° and tilt by 15°.

The diameter of the mounting base is 85 millimeters, while the grip plate is 178 mm. The maximum projection of the ceiling mount is 170 millimeters.