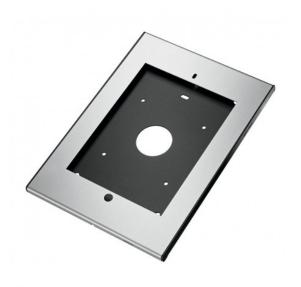

## PRODUCT DESCRIPTION

Vogel's PTS 1205 is a steel TabLock case dedicated to Apple tablets - iPad 2, iPad 3 and iPad 4.

The solid housing PTS 1205 is equipped with a 100x100mm VESA mounts, thanks to which it can be mounted both on the wall and on a compatible stand - inter alia to dedicated Vogel's PTA 3001, which is available at SQM Rental House.

The case, apart from its versatility and functionality, also has security functions - thanks to the PTS 1205 key lock, it effectively protects the tablet against theft or unwanted access.

It is worth mentioning that the silver housing weighing 1.5kg also gives the user access to the Home button.