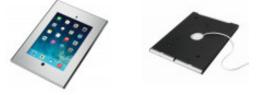

## PRODUCT DESCRIPTION

Vogel's PTS 1205 is a steel TabLock case dedicated to Apple tablets - iPad 2, iPad 3 and iPad 4.

The solid housing PTS 1205 is equipped with a 100x100mm VESA mounts, thanks to which it can be mounted both on the wall and on a compatible stand - inter alia to dedicated Vogel's PTA 3001, which is available at SQM Rental House.

The case, apart from its versatility and functionality, also has security functions - thanks to the PTS 1205 key lock, it effectively protects the tablet against theft or unwanted access.

It is worth mentioning that the silver housing weighing 1.5kg also gives the user access to the Home button.