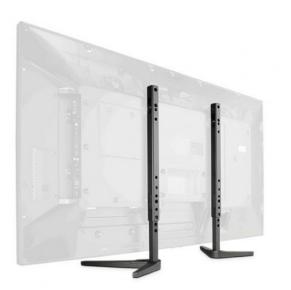

## PRODUCT DESCRIPTION

ST-401 is a dedicated stand for NEC large format monitors, which is designed for stand-alone installation.

NEC stand ST-401 is dedicated for monitors with diagonal between 40" and 55" (mainly V, P, and C series). The stand connects to VESA mounting points and is adjustable in two positions (HIGH and LOW) for each display size.

Available from SQM Rental House, the ST-401 features robust construction and light weight. The compact size and aesthetics of the design make the screen mounted on the NEC ST-401 stand look perfect on your stand.