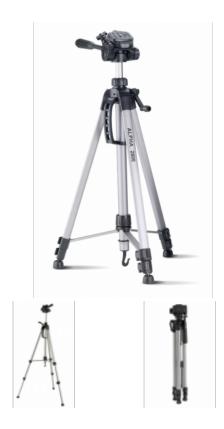

## PRODUCT DESCRIPTION

The Cullmann Alpha 2800 is a versatile camera tripod with the ability to mount mobile devices, which is equipped with a leg clamp system and a three-way head with a quick release system.

The Alpha 2800 has a maximum load capacity of 2.5 kg. It has a folded height of only 70 cm and an weight of only 1.33 kg. The tripod can be adjusted in height from 67.5 to 184.5 cm.

 $A vailable at SQM\ Rental\ House, the\ Cullmann\ Alpha\ 2800\ tripod\ will\ allow\ you\ to\ capture\ any\ frame\ you\ can\ think\ of.$ 