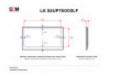

The equipment has VESA mounting holes with a spacing of 200x200mm, which makes it possible to mount it on the wall or on a stand - Vogel's PFW 4500 wall mount is included. The LG 55UP75003LF is a TV that will look great at your booth or conference through its aesthetically pleasing design with a slim frame.