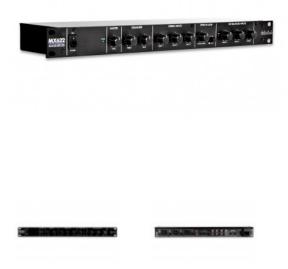

## PRODUCT DESCRIPTION

The ART MX622 is a six-channel analog audio mixer designed for rack mounting (height of 1U).

The versatile mixer allows you to create a stereo mix thanks to three balanced microphone/line inputs (XLR) and three stereo inputs (6 x RCA). It also features an independent record output (2 x RCA), a symmetrical stereo output (2 x 6.3mm jack) and stereo EFX Loop outputs.

The MX622 brags such features as an external effects loop (mono send and stereo return), as well as a two-band parametric EQ. The device is phantom powered (15V DC).

Product link:

https://rentalhouse.sqm.eu/gb/audio-mixers/1433-art-mx622.html