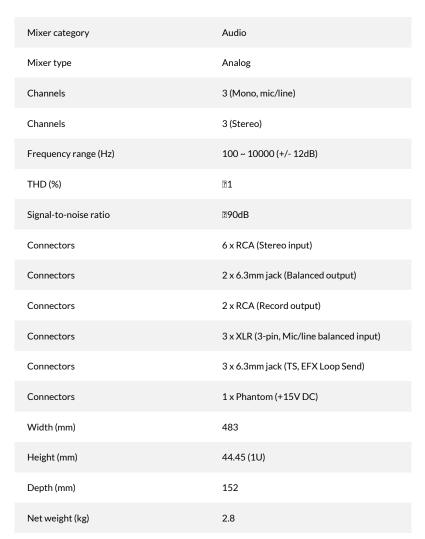

## PRODUCT DESCRIPTION

The ART MX622 is a six-channel analog audio mixer designed for rack mounting (height of 1U).

The versatile mixer allows you to create a stereo mix thanks to three balanced microphone/line inputs (XLR) and three stereo inputs (6 x RCA). It also features an independent record output (2 x RCA), a symmetrical stereo output (2 x 6.3mm jack) and stereo EFX Loop outputs.

Impedance at the microphone input is 600 ohms, at the line input is 22,000 ohms, and at the RCA input is 10,000 ohms. Output impedance is equal to 50 ohms on the balanced output (6.3mm jack), 1000 ohms on the record output (RCA) and 100 ohms on the EFX outputs.

The MX622 brags such features as an external effects loop (mono send and stereo return), as well as a two-band parametric EQ. The device is phantom powered (15V DC).

Product link:

https://rentalhouse.sqm.eu/gb/audio-mixers/1433-art-mx622.html