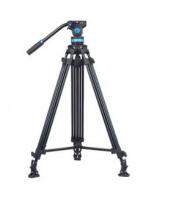

## PRODUCT DESCRIPTION

Sirui SH-25 is a video tripod with three sections and a head that guarantees smooth guidance - X-axis tilt is possible from -75 $^{\circ}$  to +90 $^{\circ}$  with locking thanks to a 75-millimeter diameter bowl, while Y-axis rotation is possible by 360 $^{\circ}$ .

The maximum load capacity of the versatile tripod is 10 kg. The tripod's legs can be locked with a wing nut - the height is adjustable from 916 to 1900 millimeters. The length of the tripod when folded is 959 millimeters.

Available at SQM Rental House, the Sirui SH-25 video tripod is made of aluminum in black.