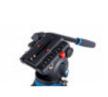

## PRODUCT DESCRIPTION

Sirui SH-25 is a video tripod with three sections and a head that guarantees smooth guidance - X-axis tilt is possible from -75 $^{\circ}$  to +90 $^{\circ}$  with locking thanks to a 75-millimeter diameter bowl, while Y-axis rotation is possible by 360 $^{\circ}$ .