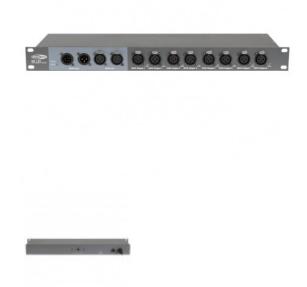

## PRODUCT DESCRIPTION

The Showtec DB-1-8 is an eight-channel universal DMX splitter/booster that features eight DMX outputs (on 3-pin XLR connectors), one DMX input each (3-pin and 5-pin, XLR) and two thru sockets. The equipment uses galvanic isolation for input-output.

The front panel of the DB-1-8 splitter also has LEDs indicating DMX input and output signals. The rear panel is equipped with an M10 mounting thread so that the booster/splitter can be installed, for example, on a truss. The size of the device allows for standard 19" rack mounting.