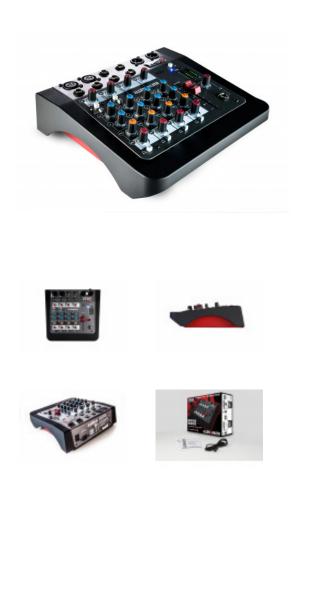

## ALLEN & HEATH ZED 6

## PRODUCT DESCRIPTION

The ZED 6 is a compact 6-channel analog mixer from Allen & Heath.

The mixer features two mic/line inputs on XLR (3-pin) or TRS (6.25mm jack) jacks, two stereo inputs on TRS jacks, two XLR symmetrical outputs and a headphone output (6.25mm jack). The high impedance on the jack inputs for the mono channels, for example, allows a guitar to be plugged directly into the unit, without the need to use a DI-box.

The Allen & Heath ZED 6 is equipped with a GSPre preamplifier, which guarantees very low noise and high headroom values. The compact ZED 6 also features a high-pass filter, a 60-millimeter attenuator for the master mix and a two-band equalizer. The mixer can be powered by Phantom (48V).