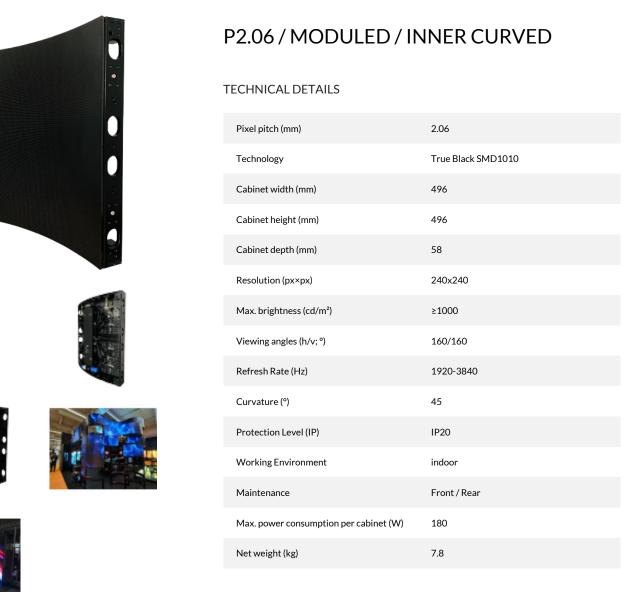

## PRODUCT DESCRIPTION

The inner curved moduLED P2.06 screen is one variant of the standard cabinet, which curves to the inside at a 45-degree angle. The screen is also adapted to work with modular frame systems (55/62 mm) designed for eco-friendly exhibition stands.

The difference from the standard cabinet is the design of the screen - this model uses a curvature of 45 degrees to the inside of the screen, making it possible to build unusual curved shapes.

Similarly to the standard moduLED screen P2.06, this model was also assembled with True Black SMD1010 (1x1 mm) method, the pixel spacing is 2.06 mm, and the native resolution is 240x240 pixels.

The dimensions of the inner curved moduLED are also 496x496 mm, while the depth is 60 millimeters. As with the other variants, this screen model can be serviced seamlessly from the front, so there is no need to disassemble the entire structure for maintenance of a single module, card and power supply. The moduLED screen weighs 7.8kg. The maximum power consumption per screen is ~180W, for a total of ~730W per square meter.