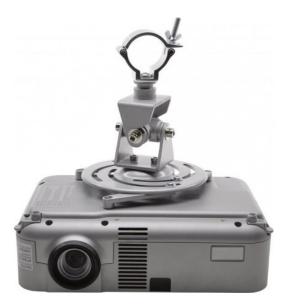

## **PRODUCT DESCRIPTION**

The Riggatec RIG 608 153 380 (Universal Beamer) is a universal projector mount with attachment to truss elements with a diameter of 48 to 52 mm.

The mount is made of powder-coated aluminum in silver. It features easy installation and compatibility with most projectors. The mount can be rotated 360° on the Y-axis and rotated a few degrees on the X-axis (tilt). The maximum lifting capacity is 13.5 kilograms.