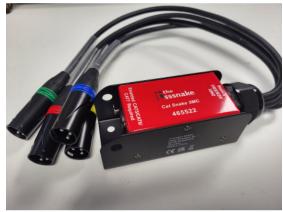

## PRODUCT DESCRIPTION

 $The \ Cat \ Snake \ 3MC \ by \ the \ ssnake \ is \ a \ passive \ analog \ signal \ splitter \ from \ a \ category \ 5., \ 6. \ or \ 7 \ ether \ CON \ connector \ to \ 4 \ three-pin \ XLR \ (or \ DMX) \ male$ 

The splitter the sssnake Cat Snake 3FC is compatible with any screened network cable on ether CON / RJ45 connector of any length. Thanks to the colorcoded markings on the XLR connectors, it is ensured that the risk of confusion during connection is minimized.