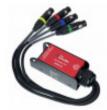

## PRODUCT DESCRIPTION

 $the sssnake \ Cat \ Snake \ 3FC \ is a passive \ analog \ signal \ splitter \ from \ a \ fifth, sixth \ or seventh \ category \ ether \ CON \ connector \ to \ 4 \ three-pin \ XLR \ female \ (or \ below). \\$ DMX) connectors.

The Cat Snake 3FC passive cable splitter is compatible with any shielded RJ45 or ether CON connector network cable of any length. Clear, color-coded markings on the XLR connectors make the risk of confusion when connecting marginal.