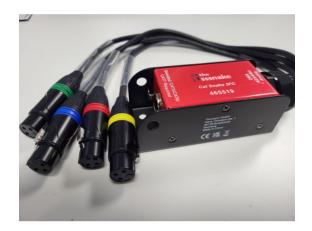

## PRODUCT DESCRIPTION

 $the sssnake \ Cat \ Snake \ 3FC \ is a passive \ analog \ signal \ splitter \ from \ a \ fifth, sixth \ or seventh \ category \ ether \ CON \ connector \ to \ 4 \ three-pin \ XLR \ female \ (or \ below). \\$ DMX) connectors.

The Cat Snake 3FC passive cable splitter is compatible with any shielded RJ45 or ether CON connector network cable of any length. Clear, color-coded markings on the XLR connectors make the risk of confusion when connecting marginal.