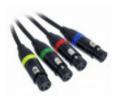

## PRODUCT DESCRIPTION

 $the sssnake \ Cat \ Snake \ 3FC \ is a passive \ analog \ signal \ splitter \ from \ a \ fifth, sixth \ or seventh \ category \ ether \ CON \ connector \ to \ 4 \ three-pin \ XLR \ female \ (or \ below). \\$ DMX) connectors.

The Cat Snake 3FC passive cable splitter is compatible with any shielded RJ45 or ether CON connector network cable of any length. Clear, color-coded markings on the XLR connectors make the risk of confusion when connecting marginal.