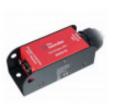

## PRODUCT DESCRIPTION

 $the sssnake \ Cat \ Snake \ 3FC \ is a passive \ analog \ signal \ splitter \ from \ a \ fifth, sixth \ or seventh \ category \ ether \ CON \ connector \ to \ 4 \ three-pin \ XLR \ female \ (or \ below). \\$ DMX) connectors.

The Cat Snake 3FC passive cable splitter is compatible with any shielded RJ45 or ether CON connector network cable of any length. Clear, color-coded markings on the XLR connectors make the risk of confusion when connecting marginal.