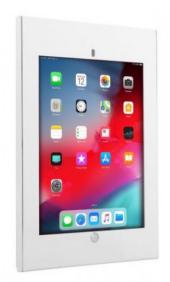

## MACLEAN MC-907W (IPAD PRO 1ST & 2ND 12.9")

## PRODUCT DESCRIPTION

Maclean MC-907W is a tablet wall mount in white, which is compatible with Apple iPad Pro 1st and 2nd generation 12.9" tablet.

The case is equipped with an anti-theft lock and VESA mounting holes with 75x75 spacing, so it can be used in any environment as an advertising medium. The case can also be mounted directly to a wall.