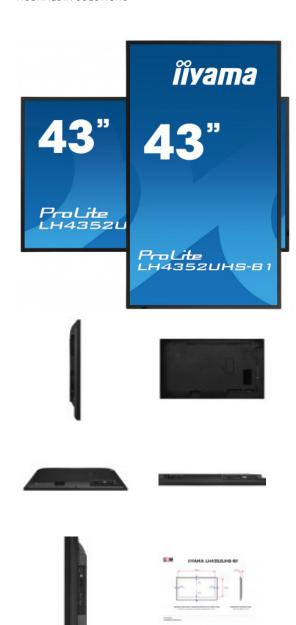

## PRODUCT DESCRIPTION

The Iiyama ProLite LH4352UHS is a 42.5-inch large-format display. It uses an IPS matrix with wide viewing angles, excellent color reproduction, 4K resolution (3840x2160 pixels) and high brightness of 500 cd/m². The monitor is created for digital signage applications, meaning 24/7 operation, and the image can be displayed both vertically and horizontally.

The 42.5-inch monitor has VESA-standard mounting slots with 200x200mm spacing, so you can place the display on a stand or wall mount. The narrow bezels (13.9 mm) in matte black make for a sensational overall effect when combined with the 4K-quality IPS matrix of the monitor.