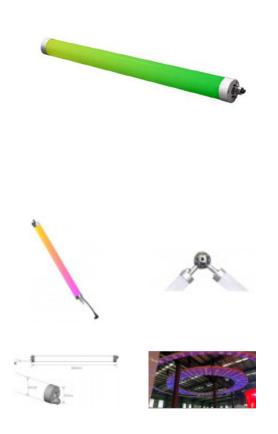

## PRODUCT DESCRIPTION

The creaTUBE 360 is an unconventional type of LED tube lighting, which offers endless possibilities to create unique shapes that give a spectacular effect.

Thanks to its design, creaTUBE offers a 360-degree beam of light with extremely vivid colors from the full RGB palette. Infinite creative possibilities are possible thanks to the 26-pin orbital connector, with the help of which the tubes can be connected at different angles. creaTUBE can also be installed on beams, as well as on floor stands - the limit of their use is only your imagination!

The tubes are connected to each other via DMX protocol and controlled via art.net protocol with a dedicated controller.

The creaTUBE 360 is perfect for ambient exhibition lighting, product lighting, stage lighting, or decorative lighting. Explore the possibilities of creaTUBE by renting it from SQM Rental House!