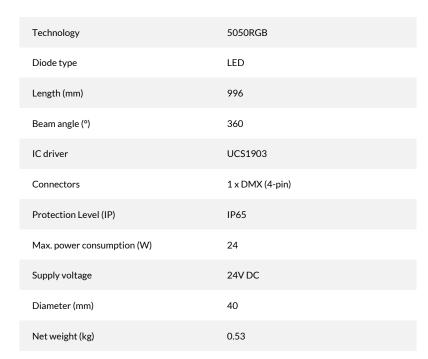

## **TECHNICAL DETAILS**







## PRODUCT DESCRIPTION

The creaTUBE 360 is an unconventional type of LED tube lighting, which offers endless possibilities to create unique shapes that give a spectacular effect.

Thanks to its design, creaTUBE offers a 360-degree beam of light with extremely vivid colors from the full RGB palette. Infinite creative possibilities are possible thanks to the 26-pin orbital connector, with the help of which the tubes can be connected at different angles. creaTUBE can also be installed on beams, as well as on floor stands - the limit of their use is only your imagination!

The tubes are connected to each other via DMX protocol and controlled via art.net protocol with a dedicated controller.

The creaTUBE 360 is perfect for ambient exhibition lighting, product lighting, stage lighting, o