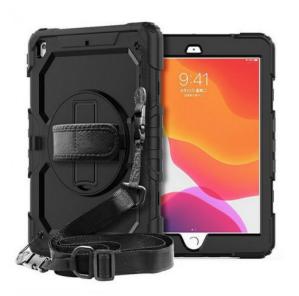

## PRODUCT DESCRIPTION

The Mercury Protect Bumper is a solid case made of a combination of TPU plastic and polycarbonate, which is designed to provide effective protection against scratches and impacts. The case is compatible with Apple iPad Pro 12.9" tablets of the third (2018), fourth (2020) and fifth generation (2021).

The bumper is equipped with a comfortable strap, a hand grip and a built-in footrest that allows the tablet to be placed in a tilted position.