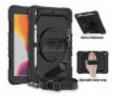

## PRODUCT DESCRIPTION

The Mercury Protect Bumper is a solid case made of a combination of TPU plastic and polycarbonate, which is designed to provide effective protection against scratches and impacts. The case is compatible with Apple iPad Pro 12.9" tablets of the third (2018), fourth (2020) and fifth generation (2021).

The bumper is equipped with a comfortable strap, a hand grip and a built-in footrest that allows the tablet to be placed in a tilted position.