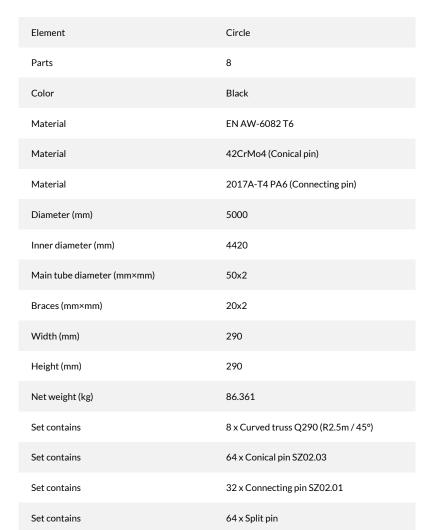

ALUSTAGE QUADRO suspension truss system in the form of a circle with a diameter of 5000 mm. The system consists of eight QUADRO R2.5m /  $45^{\circ}$  arch trusses, thus forming a circle with an outer diameter of 5000 mm and an inner diameter of 4420 mm.

The elements of the Q290 system were formed from high-strength, hardened EN AW 6082 T6 (AlSiMgMn) alloy. The elements consist of tubes of 50x2mm diameter and braces of 20x2mm size. The span of the element is equal to 290x290mm.