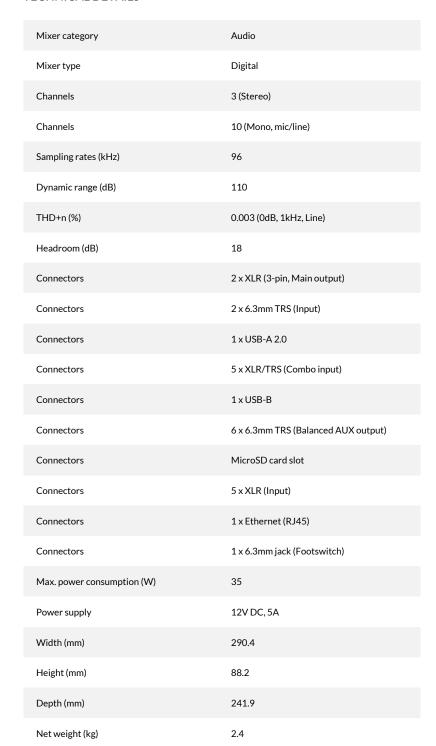

## PRODUCT DESCRIPTION

The Allen & Heath CQ-12T is an ultra-compact digital audio mixer with 96 kHz processing, 10 mono input channels and 3 stereo mix channels to LR outputs and 6 auxiliary outputs.

The mixer is equipped with balanced XLR sockets and 5 combo sockets (TRS/XLR) that connect to fully recallable, digitally controlled preamplifiers. These sockets provide standard 48 V phantom power. Local analogue outputs are available on XLR sockets and balanced  $\frac{1}{2}$  in TRS jack sockets with a nominal line output of  $\frac{1}{2}$  dBu and a maximum output of  $\frac{1}{2}$  dBu.

All input and output signal processing functions, routing options and system configuration can be accessed via a 7-inch colour touchscreen and associated dedicated knob. 3 user-assignable buttons with variable colour LED backlighting provide quick access to functions including input/mix mute, tap tempo, scene control. An available footswitch connector allows control to be assigned from an optional single or dual footswitch. All input channels include the following processing functions: Polarisation, High Pass Filter, Gate, Parametric EQ, Compressor, Pan.