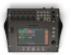

## **TECHNICAL DETAILS**











## PRODUCT DESCRIPTION

The Allen & Heath CQ-12T is an ultra-compact digital audio mixer with 96 kHz processing, 10 mono input channels and 3 stereo mix channels to LR outputs and 6 auxiliary outputs.

The mixer is equipped with balanced XLR sockets and 5 combo sockets (TRS/XLR) that connect to fully recallable, digitally controlled preamplifiers. These sockets provide standard 48 V phantom power. Local analogue outputs are available on XLR sockets and balanced  $\frac{1}{2}$  in TRS jack sockets with a nominal line output of  $\frac{1}{2}$  dBu and a maximum output of  $\frac{1}{2}$  dBu.

All input and output signal processing functions, routing options and system configuration can be accessed via a 7-inch colour touchscreen and associated dedicated knob. 3 user-assignable buttons