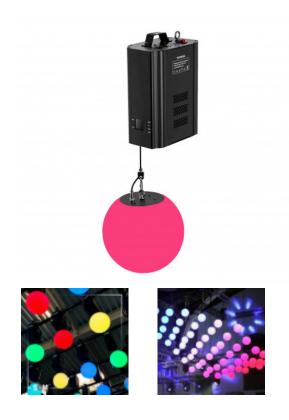

## PRODUCT DESCRIPTION

Kinetic Q is a kinetic lighting system that not only surprises, but mesmerises with its effectiveness.

The sphere supports DMX512 and DIM4 standards. The LED sphere has an innovative and aesthetically pleasing heat-resistant plastic shell and a tall metal body. Inside are 36 low-power consumption 3-in-1 RGB LED bulbs.

It can be used independently or online. The KineticQ sphere supports linear dimming, rainbow effect, strobe, pulse (20 flashes per second). A wide colour palette guarantees the desired effect.

The extraordinary capabilities of KineticQ kinetic globes make them an integral part of any event, adding a unique flair. Hire from SQM Rental House today!