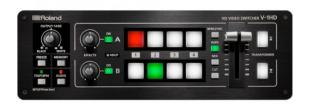

## PRODUCT DESCRIPTION

Roland V-1HD is a professional signal switcher that supports Full HD 1080p, which is ideally suited as a miniature production studio for a mass event organization.

 $The \ mixer offers four \ HDMI \ inputs \ that \ process \ audio/video \ signals \ from \ many \ mobile \ devices, \ MIDI \ connectors, \ USB \ Type-B \ port, \ audio \ input/output \ on \ RCA \ connectors, \ as \ well \ as \ two \ 3.5 mm \ jacks \ for \ connecting \ a \ microphone \ and \ headphones.$ 

The V-1HD offers free adjustment of contrast, color and saturation parameters. It also has a rich palette of compositional effects and image maneuvering effects. The mixer also allows you to mix audio signals.

The Roland V-1HD switch recommended by SQM Rental House is a very intuitive device. In addition to the traditional method, it is also possible to control the switcher from the V-1HD Remote software on a computer.