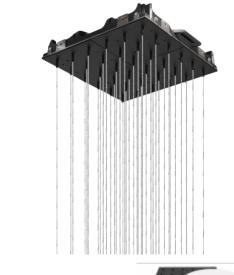

## PRODUCT DESCRIPTION

matrixLED is an innovative lighting solution that offers dynamic lighting effects for a wide range of applications. Its advanced design is based on a modular construction with the ability to interconnect individual units to create complex, three-dimensional lighting arrangements. The system supports control via the Art-Net protocol, which ensures easy integration with popular lighting control software such as Madrix or Madmapper.

The use of LED technology provides a full RGB colour palette. Built-in Art-Net controllers allow multiple units to be synchronised to create a breathtaking light show.

Each module is equipped with 36 LED strings (one equipped with 1296 pixels, each string 3 metres long), allowing precise visual effects. Power supply is via 100-240V AC and power consumption is approximately 135 W per unit. With a pixel spacing of 83 mm, the unit is capable of generating detailed animations and smooth colour transitions, which is ideal for large-scale lighting installations.

The equipment allows the cascading of up to 254 units. The systems can also be operated offline thanks to SD card slots.

Hire a matrixLED system for your event to perfectly present striking 3D multimedia content at your stand.