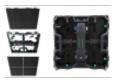

## **TECHNICAL DETAILS**

| Pixel pitch (mm)                       | 83           |
|----------------------------------------|--------------|
| Module width (mm)                      | 250 (1×1)    |
| Module height (mm)                     | 250 (1×1)    |
| Cabinet width (mm)                     | 500          |
| Cabinet height (mm)                    | 500          |
| Standard                               | ArtNet       |
| Length (mm)                            | 3000         |
| Connectivity                           | SD card slot |
| Max. power consumption per cabinet (W) | 135          |
| Net weight (kg)                        | 9            |

The use of LED technology provides a full RGB colour palette. Built-in Art-Net controllers allow multiple units to be synchronised to create a breathtaking light show.

Each module is equipped with 36 LED strings (one equipped with 1296 pixels, each string 3 metres long), allowing precise visual effects. Power supply is via 100-240V AC and power consumption is approximately 135 W per unit. With a pixel spacing of 83 mm, the unit is capable of generating detailed animations and smooth colour transitions, which is ideal for large-scale lighting installations.