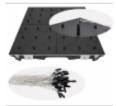

The use of LED technology provides a full RGB colour palette. Built-in Art-Net controllers allow multiple units to be synchronised to create a breathtaking light show.

Each module is equipped with 36 LED strings (one equipped with 1296 pixels, each string 3 metres long), allowing precise visual effects. Power supply is via 100-240V AC and power consumption is approximately 135 W per unit. With a pixel spacing of 83 mm, the unit is capable of generating detailed animations and smooth colour transitions, which is ideal for large-scale lighting installations.

The equipment allows the cascading of up to 254 units. The systems can also be operated offline thanks to SD card slots.

Hire a matrixLED system for your event to perfectly present striking 3D multimedia content at your stand.