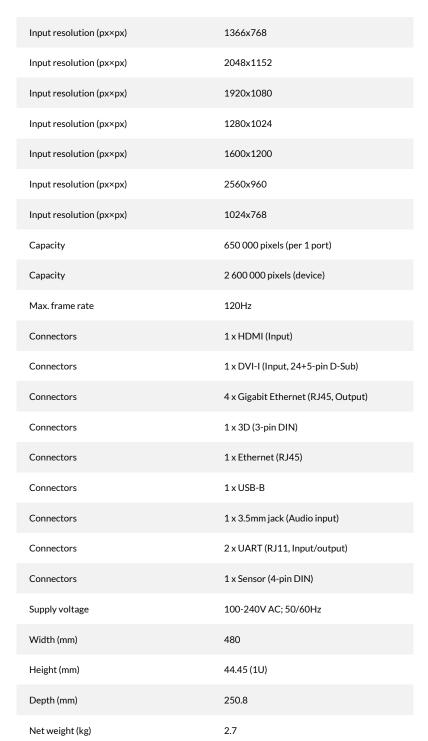

## **TECHNICAL DETAILS**











## PRODUCT DESCRIPTION

Mooncell MTB400E is an advanced video processor designed for professional LED display control systems. It offers one DVI and one HDMI input, allowing flexible connection of various video sources. In addition, it has an audio input, allowing audio and video to be synchronized via a network cable.

The device is equipped with four gigabit Ethernet ports, which support any combination of screens vertically and horizontally, ensuring high quality and smooth images. Thanks to a USB interface, communication with a computer is possible, as well as cascading of multiple broadcast cards for easy management of extensive installations. The MTB400E also supports network port backup and dual master backup, increasing system reliability.

The processor supports a range