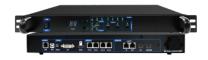

## PRODUCT DESCRIPTION

Mooncell MTB400E is an advanced video processor designed for professional LED display control systems. It offers one DVI and one HDMI input, allowing flexible connection of various video sources. In addition, it has an audio input, allowing audio and video to be synchronized via a network cable.

The device is equipped with four gigabit Ethernet ports, which support any combination of screens vertically and horizontally, ensuring high quality and smooth images. Thanks to a USB interface, communication with a computer is possible, as well as cascading of multiple broadcast cards for easy management of extensive installations. The MTB400E also supports network port backup and dual master backup, increasing system reliability.