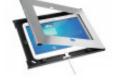

## PRODUCT DESCRIPTION

SQM Rental House recommends the solid case PTS 1211 from Vogel's, which is created for 10.1-inch Samsung Galaxy Tab 3 and 4 tablets with access to the Home button. The case is characterized by a high quality of aluminum and steel, aesthetic design and the TabLock system, which effectively protects against unwanted access and theft.

 $Vogel's\ PTS\ 1211\ can be mounted\ both\ on\ a\ dedicated\ tablet\ stand\ and\ on\ the\ wall\ thanks\ to\ VESA\ 100x100mm\ mounting\ holes.$ 

The silver housing opens and closes via a key lock.