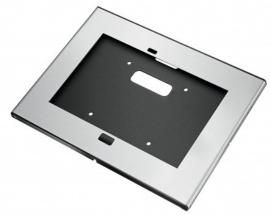

## PRODUCT DESCRIPTION

SQM Rental House recommends the solid case PTS 1211 from Vogel's, which is created for 10.1-inch Samsung Galaxy Tab 3 and 4 tablets with access to the Home button. The case is characterized by a high quality of aluminum and steel, aesthetic design and the TabLock system, which effectively protects against unwanted access and theft.

 $Vogel's\ PTS\ 1211\ can be mounted\ both\ on\ a\ dedicated\ tablet\ stand\ and\ on\ the\ wall\ thanks\ to\ VESA\ 100x100mm\ mounting\ holes.$ 

The silver housing opens and closes via a key lock.