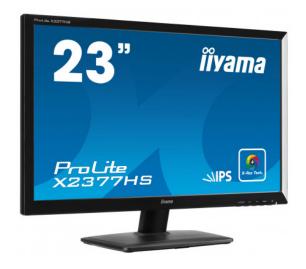

## PRODUCT DESCRIPTION

The 23-inch liyama ProLite X2377HS-GB1 is a monitor that uses LED backlight and an IPS matrix, which is one of the best solutions for LCD monitors. X2377HS-GB1 offers Full HD 1920x1080 resolution, sensational response time and very wide viewing angles, which will provide comfort for the most demanding users.

The monitor also uses X-Res technology, which can obtain better quality and resolution from images with lower quality, and also provides a natural color palette with great sharpness. Advanced Contrast Ratio used in X2377HS-GB1 automatically adjusts the brightness of the image and its contrast by setting the contrast ratio depending on the lighting of the room.

The X2377HS-GB1 is equipped with 3.5mm audio input, HDMI port as well as DVI-D and VGA signal inputs.

Available at SQM Rental House monitor complies with the VESA standard (100x100mm), so it can be easily mounted in a convenient place on the wall.