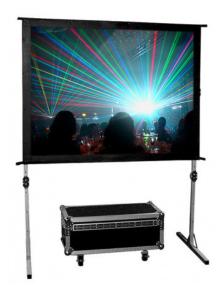

## PRODUCT DESCRIPTION

Avers Quick Fold is a professional screen designed for rear projection. The size of the active surface is 2425x1815mm with a screen aspect ratio of 16:9.

Quick Fold New Coral is a transparent, soft surface that is easily tense and adapted especially to the rear projection. The design allows for easy and quick assembly or disassembly. The screen is characterized by exceptional durability, reliability, and high quality. It has a fire-resistance certificate with an M1 rating (fireproof).