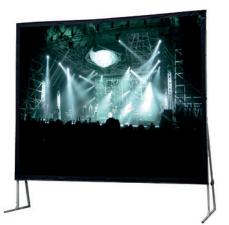

## PRODUCT DESCRIPTION

Avtek FOLD 400 Dual is a screen with projection surface dimensions of 4040x3035mm, which is adapted to large-format projections - both outside and inside.

Projections can be made on the front and back of the screen.

FOLD 400 consists of a stable aluminum frame. The user has the ability to adjust the height of the screen, the surface is mounted on press stud, and the design itself is easy and quick to fold.