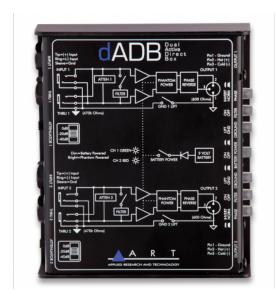

## PRODUCT DESCRIPTION

ART Dual Active Direct Box is a two-channel active device whose main task is to symmetrize the signal. The DI-Box has a very wide frequency response and low noise on the output signal.

The ART dADB front panel is equipped with two balanced XLR (three-pin) outputs with an impedance of 600 ohms. Each output has assigned buttons that enable or disable the following functionalities - phase inversion (PHASE), Bessel filter (low-pass) and ground disconnection (LIFT/GND). The middle button (BATTERY POWER) is used to switch on the battery power supply (9V). If the phantom power is detected by the DI-Box, the device will immediately start using it - in this case, turn off the battery power. The middle LEDs indicate that the battery is low or DI-Box works in phantom power mode.

The back panel of Dual Active DI-Box has four 6.3-mm jack connectors - two of them are unbalanced/balanced inputs with an impedance of 470,000 ohms, and the other two are THRU connectors. An ATTENUATOR switcher is also available on each channel - it's responsible for signal attenuation (0/-20/-40dB).