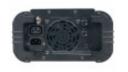

The back panel is equipped with an IEC C13/C14 power output/input, a very effective fan, an antenna, and two knobs through which you can adjust the brightness and angle of projection. Projection parameters can also be controlled by a wireless remote control and focus can be changed through a manual lens.