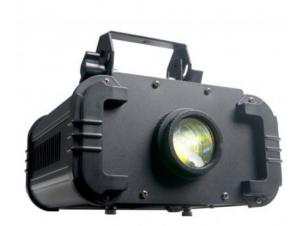

## PRODUCT DESCRIPTION

SQM Rental House presents you with Ikon LED - it is a gobo (logo) projector of the ADJ brand, which is equipped with a one white 60W LED that has a color temperature level at 7500K.

The high-power lamp has a long life of 50,000 hours and cold-white color. Thanks to three interchangeable lenses that ensure a clear projection of the logo in sharp and high quality, it is also possible to adjust the beam angles - from 25, through 32, to 43 degrees. By default, the projector is equipped with four metal gobos - the simplicity of their replacement and the ability to easily create individual designs makes the Ikon LED extremely versatile device.