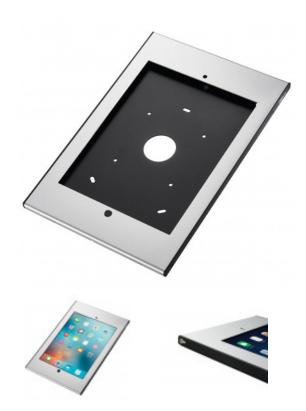

## PRODUCT DESCRIPTION

SQM Rental House presents the solid Vogel's PTS 1223 TabLock case, which is designed to secure Apple iPad Pro 12.9-inch tablets in public places. The housing version gives access to the Home button.

The steel housing is equipped with 100x100mm VESA mounting sockets, thanks to which it can be attached to a wall or a dedicated stand, e.g. Vogel's PTA 3001.

Thanks to the key-opening lock, the silver PTS 1223 case effectively protects against unauthorized access and theft of equipment. The housing is perfect for exhibitions in public places, e.g. showrooms.