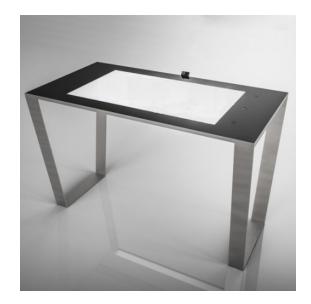

## **42" INTERACTION TABLE**

## PRODUCT DESCRIPTION

SQM Rental House presents a 42-inch interactive table that is supported by an elegant and stable housing. The table is powered by a powerful Intel NUC minicomputer.

The heart of a functional minicomputer is the Intel Core i5 processor. Smooth, interactive gameplay on a 42-inch monitor provides 8GB of RAM, and superfast SSD with 64GB of the capacity guarantees the trouble-free and fast operation of all applications. The Intel HD Graphics 5000 graphics processing unit with clocking in the 200-1100MHz range is responsible for the visual impressions.