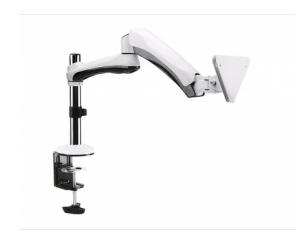

## PRODUCT DESCRIPTION

Maclean MC-692 is a professional monitor holder, which was created mainly for Apple iMac screens with diagonal ranging from 21.5 to 27 inches and weighing up to 11kg.

The desk grip has the ability to adjust the tilt from -35 to  $90^{\circ}$ ,  $180^{\circ}$  pan, as well as roll from -3 to  $3^{\circ}$ . Such possibilities guarantee full ergonomics and screen positioning according to your needs.

The stable handle is made of a combination of steel, aluminum, and plastic. Available in SQM Rental House, the Maclean MC-692 installation process is quick and simple - thanks to the solid mounting clamp, it is possible to install it on any flat surface without the need for additional tools.