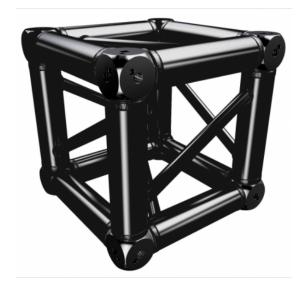

## PRODUCT DESCRIPTION

Eurotruss BLK-34 is a conical multi-truss corner block that allows you to connect the other straight trusses in six individual directions at an angle of  $90^{\circ}$  - in any possible configuration.

Weighing 1.75kg, the 290x290x290mm element is made of EN AW 6082 alloy (AlSiMgMn). The T6 structure is characterized by very good anodizing properties, good machinability, and high strength.

The stable corner block has been designed to transfer 100% of the applied load both horizontally and vertically.