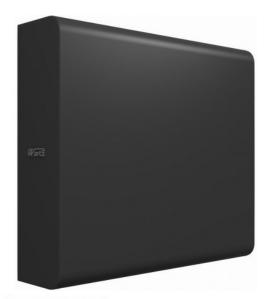

## PRODUCT DESCRIPTION

SUBLIME is an Apart Audio<sup>\*</sup> passive subwoofer, which has a 6.5-inch low-frequency transducer with two coils and a paper-coated membrane. The nominal SUBLIME-BL impedance is 8 ohms. The equipment is available in the SQM Rental House rental in black.

The compact subwoofer is only 120mm deep and weighs 8 kilograms, which allows it to be easily positioned in an unusual arrangement. The device perfectly reproduces low frequencies in the 50-200Hz range, and its efficiency (measured from 1 meter with 1 watt) is 85dB. The maximum sound pressure level reaches 107dB.

The loudspeaker housing is made of MDF and its protection level is IP20.

The SUBLIME-BL subwoofer is also equipped with a crossover and works very well with Apart Audio MASK2 speakers, which are available at SQM Rental House.