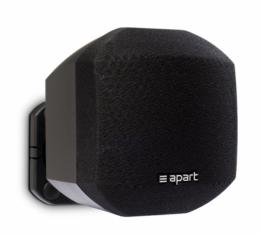

## PRODUCT DESCRIPTION

MASK2 is an extremely compact wall speaker supplied by Apart Audio (currently Biamp). MASK2-BL is equipped with a 2.5-inch full-range woofer with a paper membrane. The passive speaker requires an amplifier with a power range of 10 to 110 watts.

The super-compact dimensions of the black MASK2-BL speaker make it be considered as one of the smallest wall speakers. In addition to the unique, miniature design, the speaker reproduces well the frequencies in the 120Hz-20kHz range. The maximum sound pressure is 98 decibels.

The equipment comes with functional mounting brackets, thanks to which the equipment can be set at the most optimal angle. SQM Rental House also offers you the Apart Audio MASK2 speaker in white color.