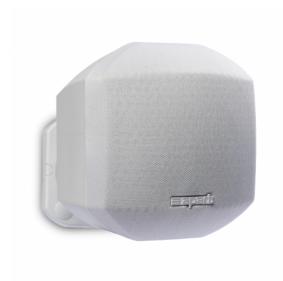

## **PRODUCT DESCRIPTION**

SQM Multimedia Support presents the super-compact MASK2 passive wall speaker from Apart Audio (now known as Biamp). MASK2-W consists of a 2.5-inch full-range transducer with a paper membrane, which requires an amplifier with power in the range of 10-110W.

Thanks to its extremely compact dimensions, white-color MASK2-W is one of the smallest wall speakers on the market. Its unique design is perfectly combined with great sound reproduction in the frequency range from 120 to 20000 hertz. The maximum sound pressure level (SPL) is 98dB.

The mounting brackets allow the MASK2-W to be mounted on the wall at a selected, most suitable angle - thanks to this the sound will be dispersed in the optimal direction. The device is also available in black color.