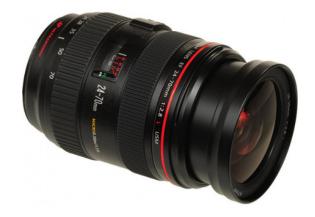

## CANON EF 24-70mm f/2.8L USM

## PRODUCT DESCRIPTION

SQM Rental House offers a professional Canon EF 24-70mm f/2.8L USM zoom lens, which is characterized by very high quality and guarantees f/2.8 aperture in the whole focal range. The Luxury series lens provides fantastic image quality, sharp optics and the ability to work in virtually any conditions.

The lens provides very good image quality both in the center of the frame and on its edges. It is also characterized by low chromatic aberration and very efficient autofocus work. The tube is known for its high shock resistance, and the eight-blade, round aperture allows for a smooth bokeh effect.

The Canon EF 24-70mm f/2.8L USM lens is a great complement to any camera from the full-frame EOS line.