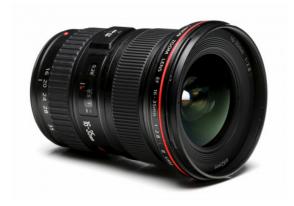

## CANON EF 16-35mm f/2.8L II USM

## PRODUCT DESCRIPTION

Canon EF 16-35mm f/2.8L II USM is a super wide-angle lens from L series. Lens offers fantastic parameters in the whole range of 16-35mm. The lens is equipped with aspherical and UD elements, and each element of the lens is coated with Super Spectra.

The constant f/2.8 aperture in the whole focal length is ideally suited to catching sharp and bright details in photographs, even in low light. The lens has great image quality in the center of the frame, rapid autofocus and well-controlled chromatic aberration. The round aperture offers a great bokeh effect.