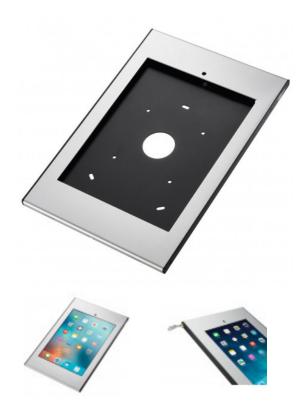

## PRODUCT DESCRIPTION

The Vogel's PTS 1224 is a case designed for 12.9-inch Apple iPad Pro tablets. The steel structure has VESA sockets with a spacing of 100x100 millimeters this allows the PTS 1224 to be mounted on a wall or on a stand with a handle.

 $PTS\ 1224\ case\ is\ a\ mirror\ image\ of\ the\ TabLock\ PTS\ 1223\ -\ the\ only\ difference\ is\ the\ lack\ of\ access\ to\ the\ Home\ button.$ 

Vogel's PTS 1224 is perfect for exhibitions or conferences in public places - the tablet is properly secured by a key lock, and the silver casing itself looks aesthetically combined with the iPad.