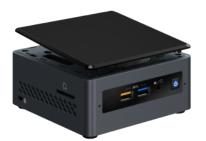

## PRODUCT DESCRIPTION

SQM Multimedia Support offers the NUC8i3BEK mini-computer from Intel's NUC series. It is characterized by its compact size and high energy efficiency.

The NUC has a built-in dual-core Intel Core i3-8109U processor with a base frequency of 3GHz and Intel Iris Plus Graphics 655. The mini-computer is equipped with 4GB of internal RAM - there are 2 DDR4 slots with the ability to deliver 32GB of memory at 2400MHz. The NUC offers 1 SATA3 2.5" port for installing an HDD or SSD, a 128GB SSD is built-in, as well as an SDXC card reader that is capable of supporting up to 512GB of external memory.

Very good components are packed into a black, compact minicomputer case, which is also equipped with two built-in microphones.

Product link:

https://rentalhouse.sqm.eu/gb/pc/898-intel-nuc-mini-pc-nuc8i3bek.html