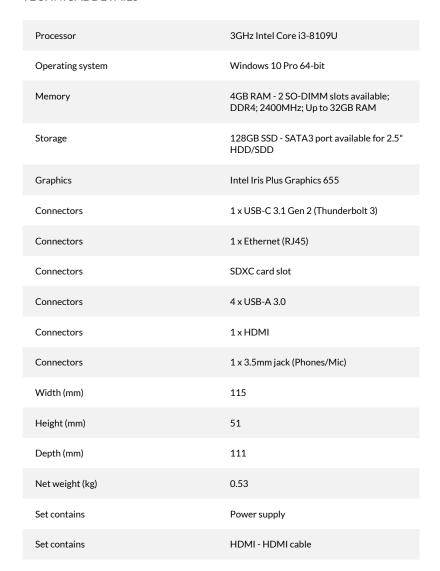

## PRODUCT DESCRIPTION

SQM Multimedia Support offers the NUC8i3BEK mini-computer from Intel's NUC series. It is characterized by its compact size and high energy efficiency.

The NUC has a built-in dual-core Intel Core i3-8109U processor with a base frequency of 3GHz and Intel Iris Plus Graphics 655. The mini-computer is equipped with 4GB of internal RAM - there are 2 DDR4 slots with the ability to deliver 32GB of memory at 2400MHz. The NUC offers 1 SATA3 2.5" port for installing an HDD or SSD, a 128GB SSD is built-in, as well as an SDXC card reader that is capable of supporting up to 512GB of external memory.

The NUC8i3BEK has up to four, high-speed USB 3.0 ports, HDMI 2.0 output, a Thunderbolt 3 connector, or a combo jack on the front. Connectivity to the computer is also at a very good level, mainly through Bluetooth 5, Intel Dual Band Wi-Fi (802.11ac), or the RJ45 Gigabit Ethernet port.