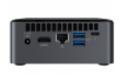

The NUC8i3BEK has up to four, high-speed USB 3.0 ports, HDMI 2.0 output, a Thunderbolt 3 connector, or a combo jack on the front. Connectivity to the computer is also at a very good level, mainly through Bluetooth 5, Intel Dual Band Wi-Fi (802.11ac), or the RJ45 Gigabit Ethernet port.