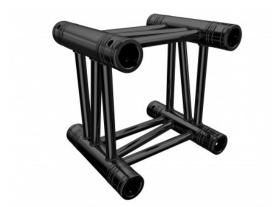

## **PRODUCT DESCRIPTION**

Eurotruss FD34-020 is a straight truss element that was custom-made exclusively for SQM Multimedia Support. The structure consists of main tubes 50x2mm and braces 20x2mm. The length of the element is 200mm, and the width and height are equal to 290mm.

Element FD34-020 is mainly used to connect longer truss elements with corner blocks. The structure is made of EN AW 6082 T6 hardened alloy (AlSiMgMn), which is known for its very good machinability, good anodizing susceptibility and also very high strength.