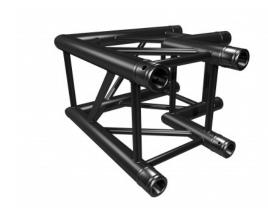

## PRODUCT DESCRIPTION

Eurotruss FD34-L90 is a two-way corner with a 90° angle, which consists of 50x2mm main tubes and 20x2mm braces. The total length of the element is 1000mm (500mm each on the long side), and the width, as well as height, are equal to 290mm.

FD34-L90 corner is adapted to connect simple truss elements. It is made of tempered EN AW 6082 (AlSiMgMn) type T6 alloy, which is characterized by very high strength, very good machinability, and good anodizing ability.