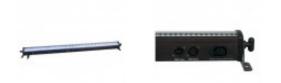

## PRODUCT DESCRIPTION

LED Light 8 is an LED bar by Showtec, which is equipped with 10-millimeter 240 LEDs - 96 red, 72 green, and 72 blue. Thanks to the division of the bar into 8 sections, it is possible to achieve a great color flow effect, movement effect and chase effect.

Height (mm)

The bar has 2/3/4/7/14/26 channels in the DMX512 standard, which allows optimal control via the 3-pin XLR input. The device has a light source with a capacity of 800 lumens in the RGB color system. The viewing angles reach 30 degrees, and the flash frequency is available in the range of 1 to 20 hertz. The dimming level can be adjusted from 0 to 100%.

LED Light Bar 8 is equipped with four control buttons, XLR output/input, and AC power supply port (100-240V). The refresh rate is at 400Hz, and the maximum power consumption is 32 watts. The bar is housed in an aluminum housing. SQM Rental House recommends this product!