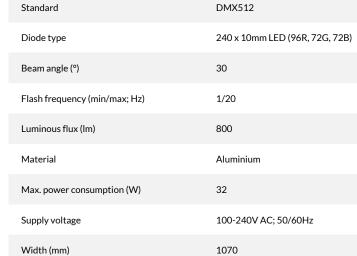

## **SHOWTEC LED LIGHT 8**

**TECHNICAL DETAILS** 

88

| Depth (mm)      | 65  |
|-----------------|-----|
| Net weight (kg) | 2.6 |

Height (mm)

The bar has 2/3/4/7/14/26 channels in the DMX512 standard, which allows optimal control via the 3-pin XLR input. The device has a light source with a capacity of 800 lumens in the RGB color system. The viewing angles reach 30 degrees, and the flash frequency is available in the range of 1 to 20 hertz. The dimming level can be adjusted from 0 to 100%.

LED Light Bar 8 is equipped with four control buttons, XLR output/input, and AC power supply port (100-240V). The refresh rate is at 400Hz, and the maximum power consumption is 32 watts. The bar is housed in an aluminum housing. SQM Rental House recommends this product!