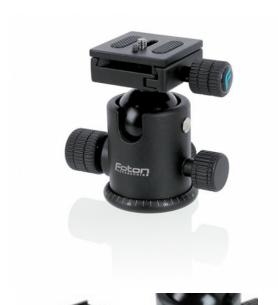

## PRODUCT DESCRIPTION

Foton SGF1 is a head that works in two planes, which is designed for mounting under the slider and on tripods.

The aluminum construction with 2-inch threaded connector allows a maximum load of 6 kilograms - this makes the head compatible with a wide range of tripods.

The upper part of the head is equipped with a quick-release plate with adjustable pressure, which ensures a stable and convenient installation. Smooth operation is ensured by two independent locks.

SQM Rental House encourages you to check the availability of Foton SGF1 head.