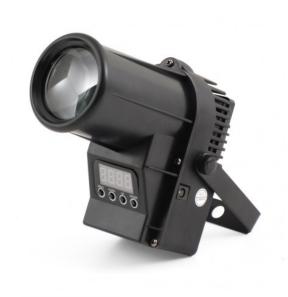

## PRODUCT DESCRIPTION

LEDSPOT12W is a small spot-light by Flash, which will be perfect for any stage. The main features of the device are the ability to display the operating time on the LED display, temperature color control, and manual focus.

The lamp is controlled by a DMX 512 driver (6 channels) thanks to the 3-pin XLR input. The lamp power is 12 watts, and the lifetime of the light source reaches 50,000 hours. LEDSPOT12W viewing angle is 5°.

The input voltage that is needed to power the lamp is 220-240V AC, and the output voltage is 12V DC. SQM Rental House encourages you to check the availability of compact spot-light!